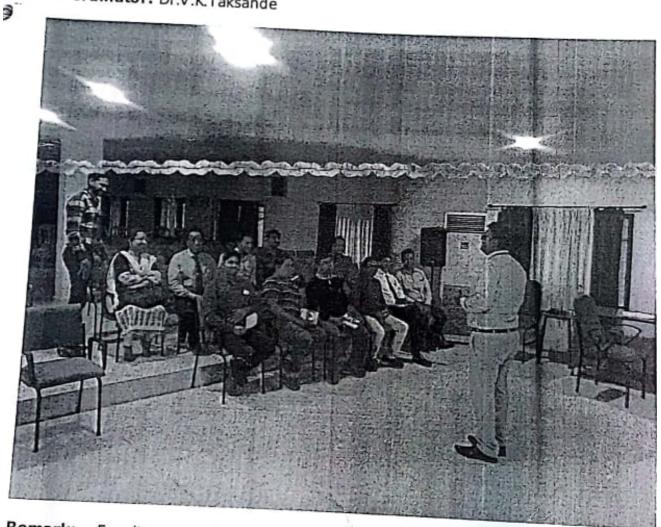

## **Notice**

Date: 23.02.18

Civil Engineering Students are hereby informed that department is organizing a guest lecture of Prof. M A Gaidhane, Professor, Electrical Dept., PCE, Nagpur on "How to become successful entrepreneurs" at departmental Seminar hall. So all the students are instructed to be present there on 24<sup>th</sup> February 2018 at 11.00 am.

24-02-2018

To,
Prof. M A Gaidhane,
Professor, Electrical Dept., PCE
Nagpur

Subject :- Letter of Appreciation

Dear Sir.

It was a pleasure to have you with us, today on 24<sup>th</sup> February 2018 for delivering an expert on the topic "How to become successful entrepreneur?" for the Civil Engineering students. No doubt the "How to become successful entrepreneur?" explained by you will definitely boost up the confidence in budding engineer.