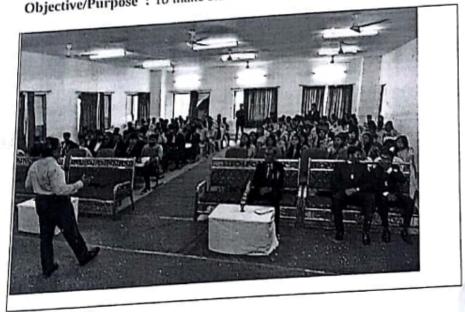

## **Notice**

Date: 23.02.18

Civil Engineering Students are hereby informed that department is organizing a guest lecture of Prof. M A Gaidhane, Professor, Electrical Dept., PCE, Nagpur on "How to become successful entrepreneurs" at departmental Seminar hall. So all the students are instructed to be present there on 24<sup>th</sup> February 2018 at 11.00 am.