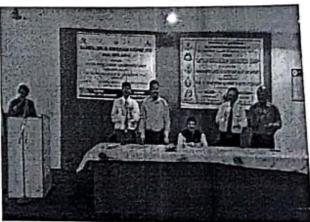

## **Notice**

Date: 23.02.18

Civil Engineering Students are hereby informed that department is organizing a guest lecture of Prof. M A Gaidhane, Professor, Electrical Dept., PCE, Nagpur on "How to become successful entrepreneurs" at departmental Seminar hall. So all the students are instructed to be present there on 24<sup>th</sup> February 2018 at 11.00 am.

24-02-2018

To,
Prof. M A Gaidhane,
Professor, Electrical Dept., PCE
Nagpur

Subject :- Letter of Appreciation

Dear Sir.

It was a pleasure to have you with us, today on 24<sup>th</sup> February 2018 for delivering an expert on the topic "How to become successful entrepreneur?" for the Civil Engineering students. No doubt the "How to become successful entrepreneur?" explained by you will definitely boost up the confidence in budding engineer.