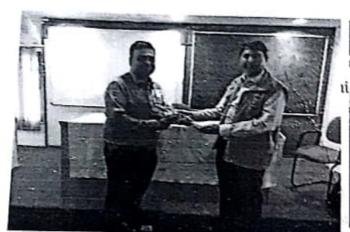

24-02-2018

To,
Prof. M A Gaidhane,
Professor, Electrical Dept., PCE
Nagpur

Subject :- Letter of Appreciation

Dear Sir.

It was a pleasure to have you with us, today on 24<sup>th</sup> February 2018 for delivering an expert on the topic "How to become successful entrepreneur?" for the Civil Engineering students. No doubt the "How to become successful entrepreneur?" explained by you will definitely boost up the confidence in budding engineer.

Thank you for being with us and sparing your valuable time. This would not have been possible without your extreme support.

We look forward for your cooperation in future.

H.O.D. CiviFEngineering