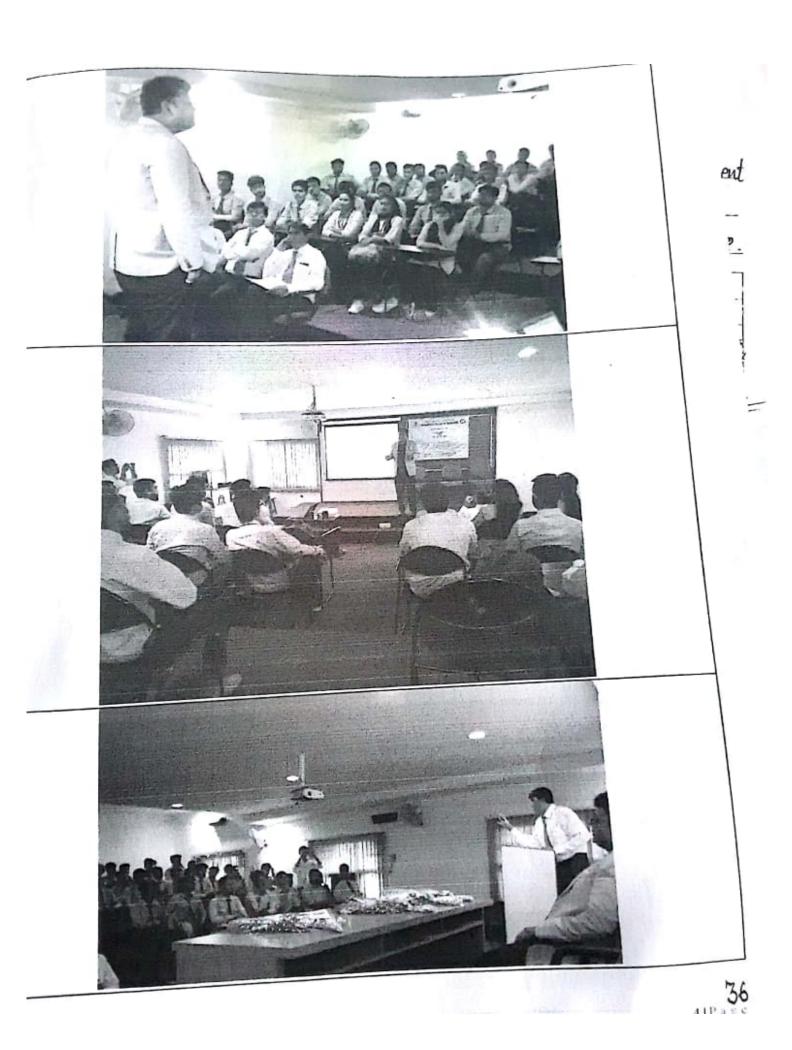

Dear Sir,

We are pleased to inform you that Department of Civil Engineering is organizing Guest Lecture on the topic "How to become successful entrepreneurs" on 24<sup>th</sup> February 2018 at 11.00 am.

## **Notice**

Date: 23.02.18

Civil Engineering Students are hereby informed that department is organizing a guest lecture of Prof. M A Gaidhane, Professor, Electrical Dept., PCE, Nagpur on "How to become successful entrepreneurs" at departmental Seminar hall. So all the students are instructed to be present there on 24<sup>th</sup> February 2018 at 11.00 am.

24-02-2018

To,
Prof. M A Gaidhane,
Professor, Electrical Dept., PCE
Nagpur

Subject :- Letter of Appreciation

Dear Sir.

It was a pleasure to have you with us, today on 24<sup>th</sup> February 2018 for delivering an expert on the topic "How to become successful entrepreneur?" for the Civil Engineering students. No doubt the "How to become successful entrepreneur?" explained by you will definitely boost up the confidence in budding engineer.